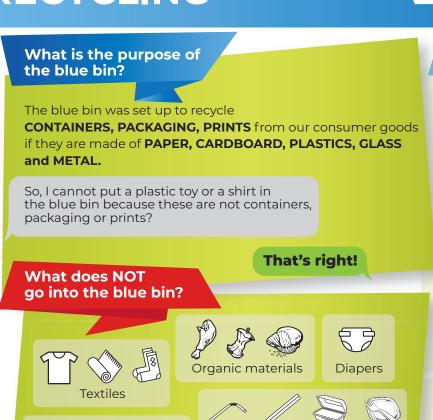

### **RECYCLING**

Download **Ça va où?**, the application from RECYC-QUÉBEC! (in French only)
Or call the RITMRG!

How can I know what to

not mentioned here?

do with a material that is

It is true that cardboard and paper are also compostable, but it is more profitable to recycle them! We should not be neglecting our blue bin.

### **Accepted and Rejected Materials** in the Brown Bin

What goes into the brown bin?

> Organic materials! Everything that comes from living organisms such as plants and animals.

· Leftovers · Coffee and tea (grounds, filters and bags)

Dust and hair

Waste (HHW)

Cigarette butts

Dead animals

Household Hazardous

Ashes

Textiles

Diapers

Ceramics

#### **GREEN RESIDUES**

· Branches (Max. 1 inch in diameter) · Leaves, grass, hay, etc.

cardboard (put in the recycling if clean!) Animal litter (including excrement) Sand and earth

OTHERS

Soiled papers and

Put in the recycling if clean

See page 26 for a complete list

So, what DOES NOT GO into the brown bin?

> No glass, no plastic, no metal! But also...