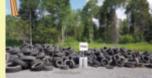

### Tires

With or without rims Maximum of 48 inches in diameter

- Remoulded: Remoulded tires
- Recycled: Stable mat, mudguard, speed
  - bump, etc.
  - · Recovered: Use for energy purposes (cement plants, etc.)