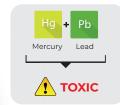

### WEEE

WEEEs must be treated with precautions since thev contain:

They can be recycled to avoid the depletion of resources!

WEEEs will first be put on pallets at the Eco-Center and then ARPE-Québec will take care of sending them to the accredited Ecofees with purchase recycling plants. Finance the recycling of WEEEs

Can be recycled

or valued

Accepted Products

Bring them back to

the drugstore

that contain heavy metals

In the trash:

In nature: contamination