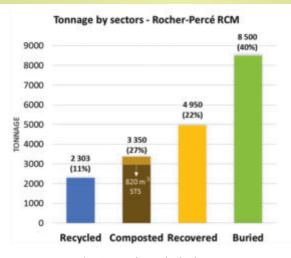

### **Our 2017 Overview**

The materials generated on our territory are directed to 4 sectors: Composting, recycling, eco-centers and landfilling.

In 2017, we were still sending 40% of our materials to landfill, but only 22% of them were real trash.

\*STS: Septic tank sludge

On the RITMRG logo, the 4 sectors are shown by the leaves. Green for landfilling, blue for recycling, yellow for the eco-centers and brown for composting.

Your efforts and participation
have an impact on your taxes!
2010: \$300 / door
2018: \$230 to \$250 / door