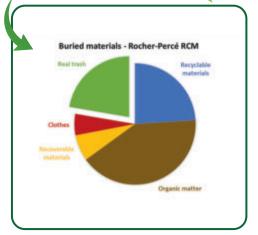

### **Our 2017 Overview**

The materials generated on our territory are directed to 4 sectors: Composting, recycling, eco-centers and landfilling.

In 2017, we were still sending 40% of our materials to landfill, but only 22% of them were real trash.