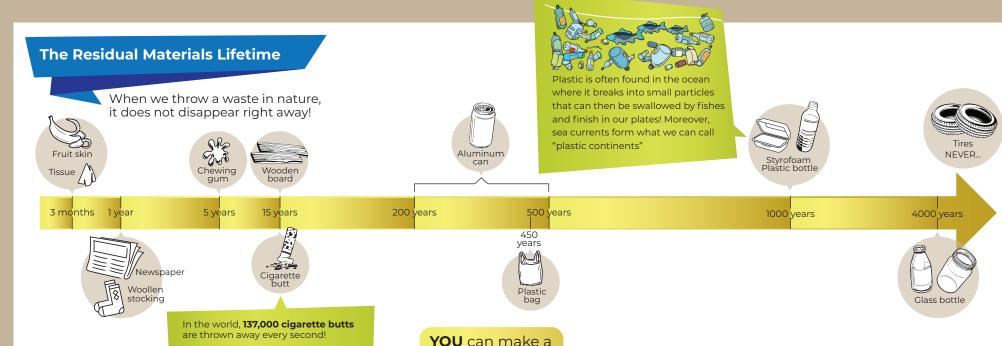

### And what if we had recycled them...

A cigarette butt thrown to the ground

the environment

· 4,000 chemicals released to

• 500 liters of polluted water