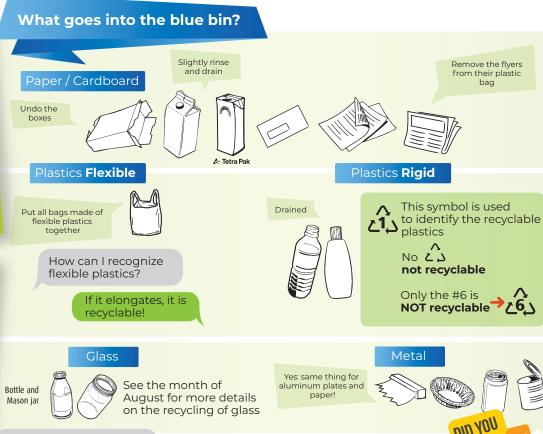

### **RECYCLING**

Download **Ça va où?**, the application from RECYC-QUÉBEC! (in French only)
Or call the RITMRG!

How can I know what to

not mentioned here?

do with a material that is

It is true that cardboard and paper are also compostable, but it is more profitable to recycle them! We should not be neglecting our blue bin.