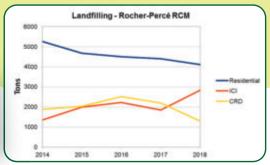

### LANDFILLING

### What is an engineered landfill?

An engineered landfill is a series of sealed cells that we fill with our waste. Once the capacity is reached, we permanently close these cells with an airtight "hat."