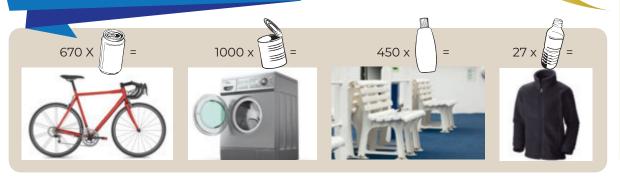

### And what if we had recycled them...

A cigarette butt thrown to the ground

the environment

· 4,000 chemicals released to

• 500 liters of polluted water